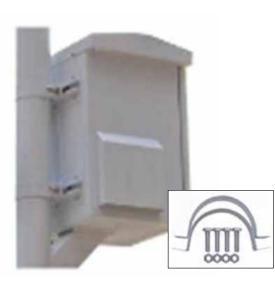

## Visionary vigilance.

**Pole-mounted A** 

Set of 2 semi-circle hoops 4 nuts 4 screws

#### For poles of various shapes:

The 1.2M mount is suitable for poles with diameters ranging from 50mm to 360mm.

The 1.8M mount is compatible with poles having diameters between 220mm & 550mm.

Mounting hardware & accessories

Set of 2 semi-circle hoops 4 nuts 4 screws

**Note:** This mounting option is suitable for poles with diameters of 76 mm, 89 mm, or 114 mm.

Services

Installation

Al options

Mounting options for Sirix's 3rd series Autonomous Security Box: