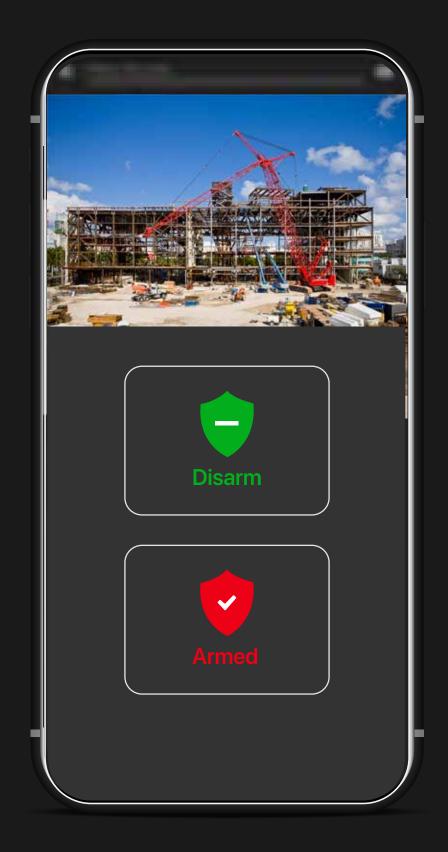

## Safekeeping simplified.

Sirix's mobile app. Arm and disarm with a touch, from anywhere.

sirixmonitoring.com/autonomous-security-box | 11