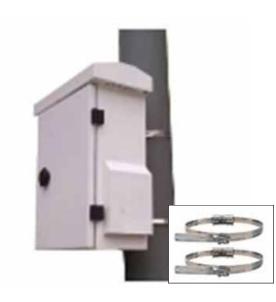

| 99.1%                      | 100.0%                       | 99.4%                      |
| + 9       | IR Holmes/Campus Hills |                   | 0.0%                | 0.0%   | 0 mins              | 1.3%            | 98.8%                      | 99.7%                        | 99.9%                      |
| + 9       | PWOC                   | 192.168.73.1:1080 | 98.5%               | 97.6%  | 0 mins              | 100.0%          | 98.8%                      | 100.0%                       | 96.9%                      |
|           |                        |                   |                     |        |                     |                 |                            |                              |                            |



## Visionary vigilance.



**Pole-mounted A** 



Set of 2 semi-circle hoops 4 nuts 4 screws

#### For poles of various shapes:

The 1.2M mount is suitable for poles with diameters ranging from 50mm to 360mm.

The 1.8M mount is compatible with poles having diameters between 220mm & 550mm.

Mounting hardware & accessories

Set of 2 semi-circle hoops 4 nuts 4 screws

**Note:** This mounting option is suitable for poles with diameters of 76 mm, 89 mm, or 114 mm.

Services

Installation

Al options

Mounting options for Sirix's 3rd series Autonomous Security Box:

#### **Pole-mounted B**

#### Mounting hardware & accessories



#### Wall-mounted

#### Mounting hardware & accessories

Set of 2 big hangers Set of 2 small hangers 4 nuts 4 screws

| Dimensions                   |               |  |  |
|------------------------------|-----------