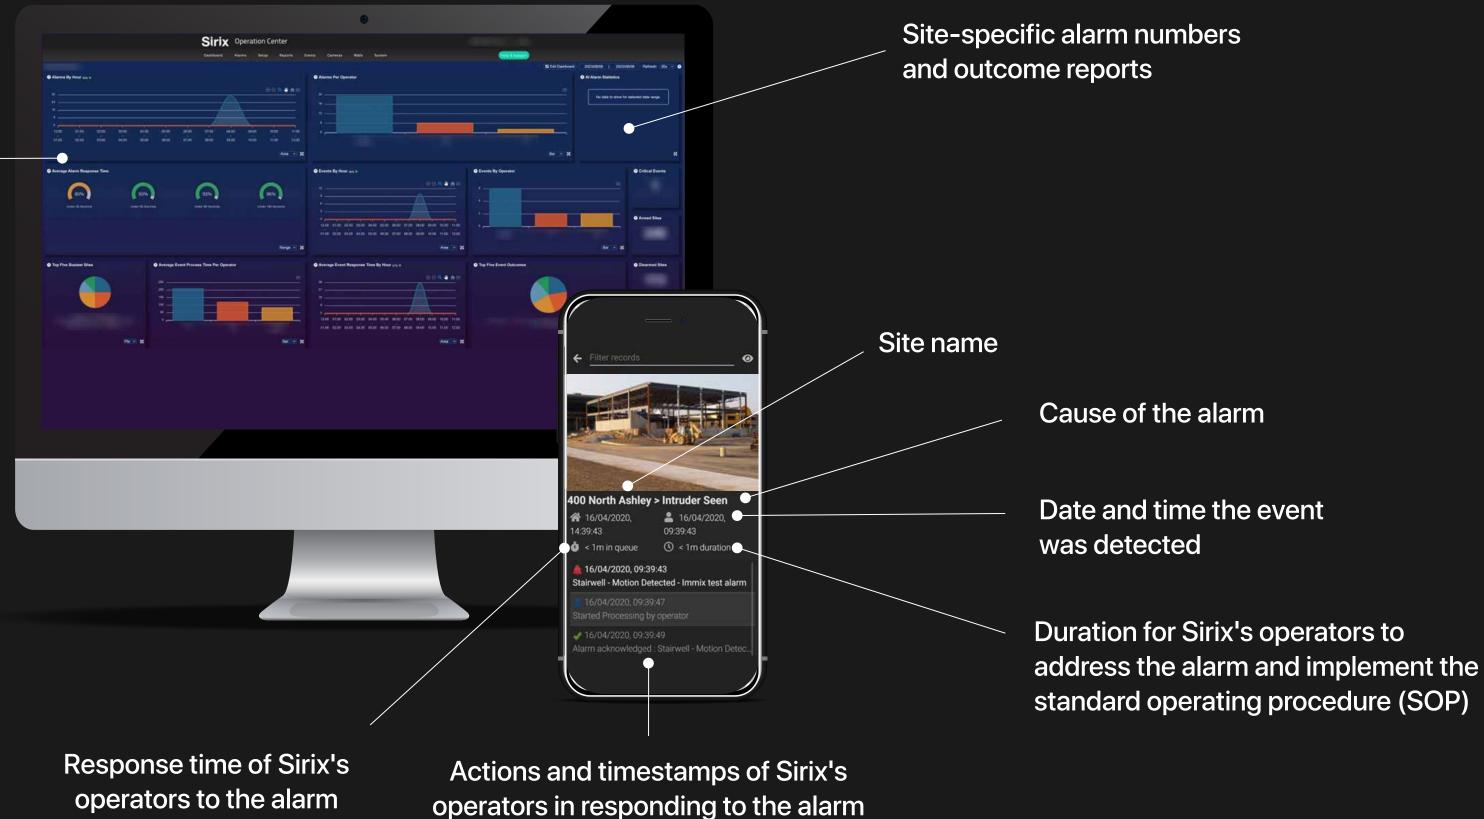

## Insight in sight.

Sirix's operator performance statistics for each site

Box features

Services

Installation

Al options

Sirix provides tools for actionable data into your site's security performance.

## IncidentCode.

Real-time incident reports featuring images, videos, and maps for complete visibility.

## Monitoring mastery.

Get real-time access, visibility, and control of every security incident on your site.

- 01. Incident detection. Sirix's Al-driven Autonomous Security Box instantly alerts our command center upon detecting a threat or unusual activity. Trained operators then examine the video to evaluate and confirm the threat.
- **02.** Instant stakeholder alert. When an incident report is initiated, site owners and security integrators receive SMS or email alerts. Alerts include a link for real-time updates, allowing stakeholders to follow the incident as it unfolds.
- **03.** Cancel dispatch feature. Our advanced interactive reports have "Cancel Dispatch" buttons. This crucial tool allows stakeholders to stop security teams or police deployment if they deem it unnecessary, giving them more control over the incident response.
- **04.** Authority notification. If an incident demands intervention from authorities, access to the detailed report is promptly shared with police or security teams, ensuring swift and efficient communication during emergencies.

#### The text or email link opens a real-time report with video and images of the incident.

sirixmonitoring.com/autonomous-security-box | 14