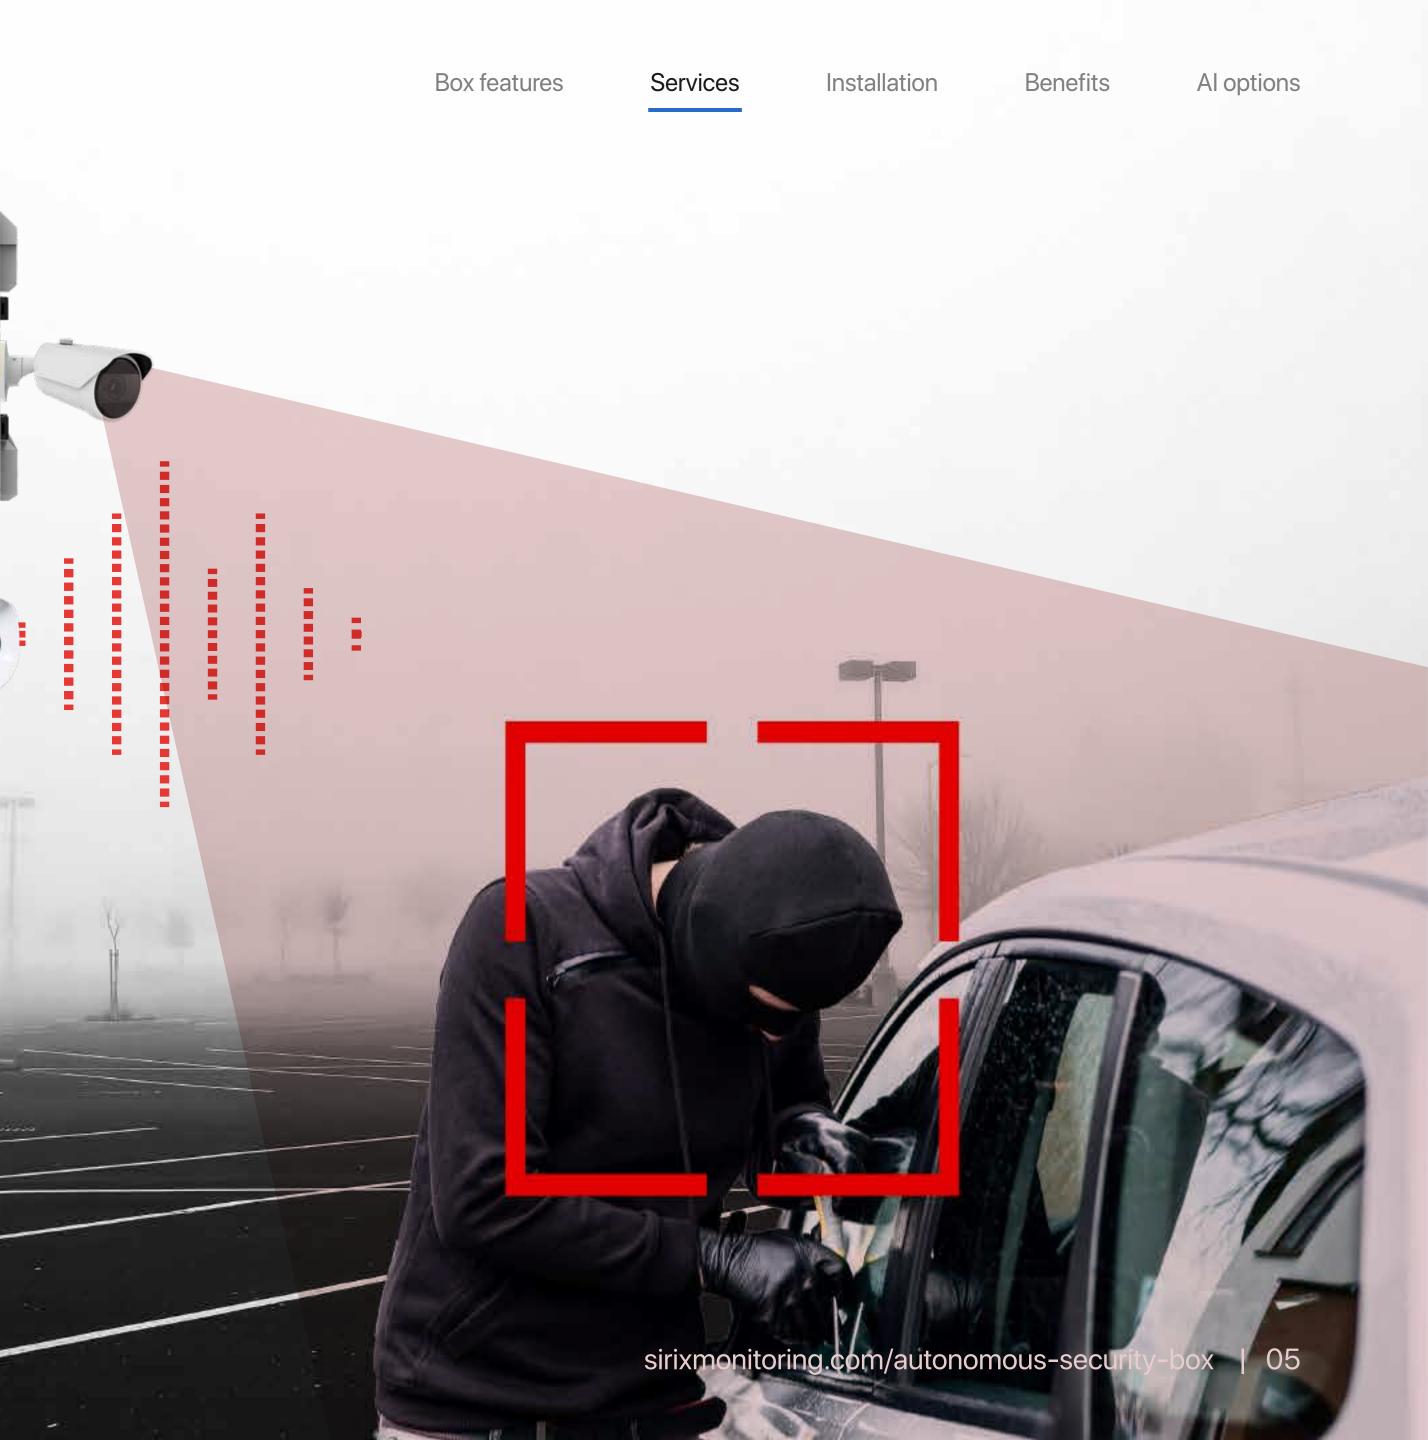

#### Ultimate deterrence.

As the news spread, intruders decide to go elsewhere to commit theft.

#### -``\_\_\_\_\_

**`** - - - -

Security procedure alternatives.

In the rare cases where voice talk-down does not work, the security operator will follow the established SOP, which may include calling the emergency contact or dispatching the police or security guards.