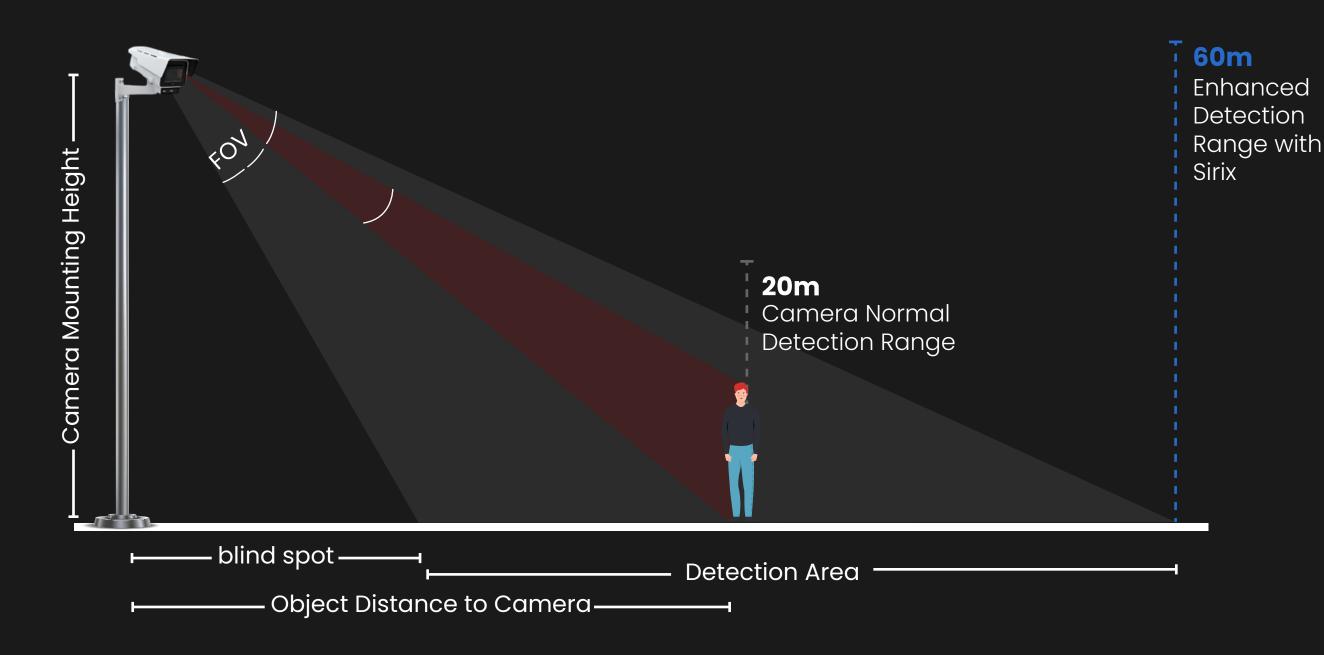

## Max range. Max precision. Al's broadest vigil.

Enhance your camera's AI detection range at its widest angle, while still maintaining accuracy.

This graphic shows the extended detection range of the camera when set to its broadest angle (2.8 mm or 90° HFOV).