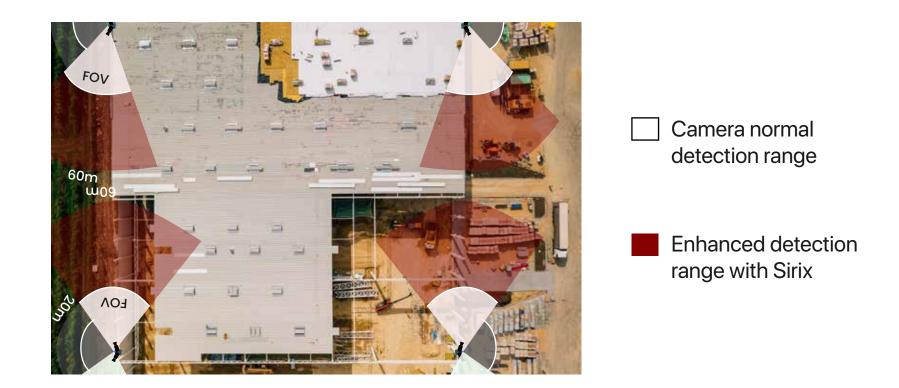

## Max range. Max precision. Al's broadest vigil.

Enhance your camera's AI detection range at its widest angle, while still maintaining accuracy.

This graphic shows the extended detection range of the camera when set to its broadest angle (2.8 mm or 90° HFOV).

#### **Top view**

This top-down graphic shows the expanded detection area of the camera with Sirix enhancement, when set to its widest angle (2.8 mm or 90° HFOV).