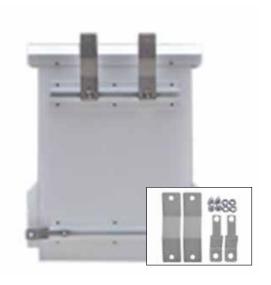

#### Wall-mounted

#### Mounting hardware & accessories

Set of 2 big hangers Set of 2 small hangers 4 nuts 4 screws

| Dimensions                   |               |  |  |
|------------------------------|---------------|--|--|
| Model                        | SASB-3R3T     |  |  |
| Overall Size<br>(W*H*D)      | 300*400*200mm |  |  |
| Inner Size<br>(W*H*D)        | 250*350*140mm |  |  |
| Weight with equipment ( kg ) | 22kg          |  |  |