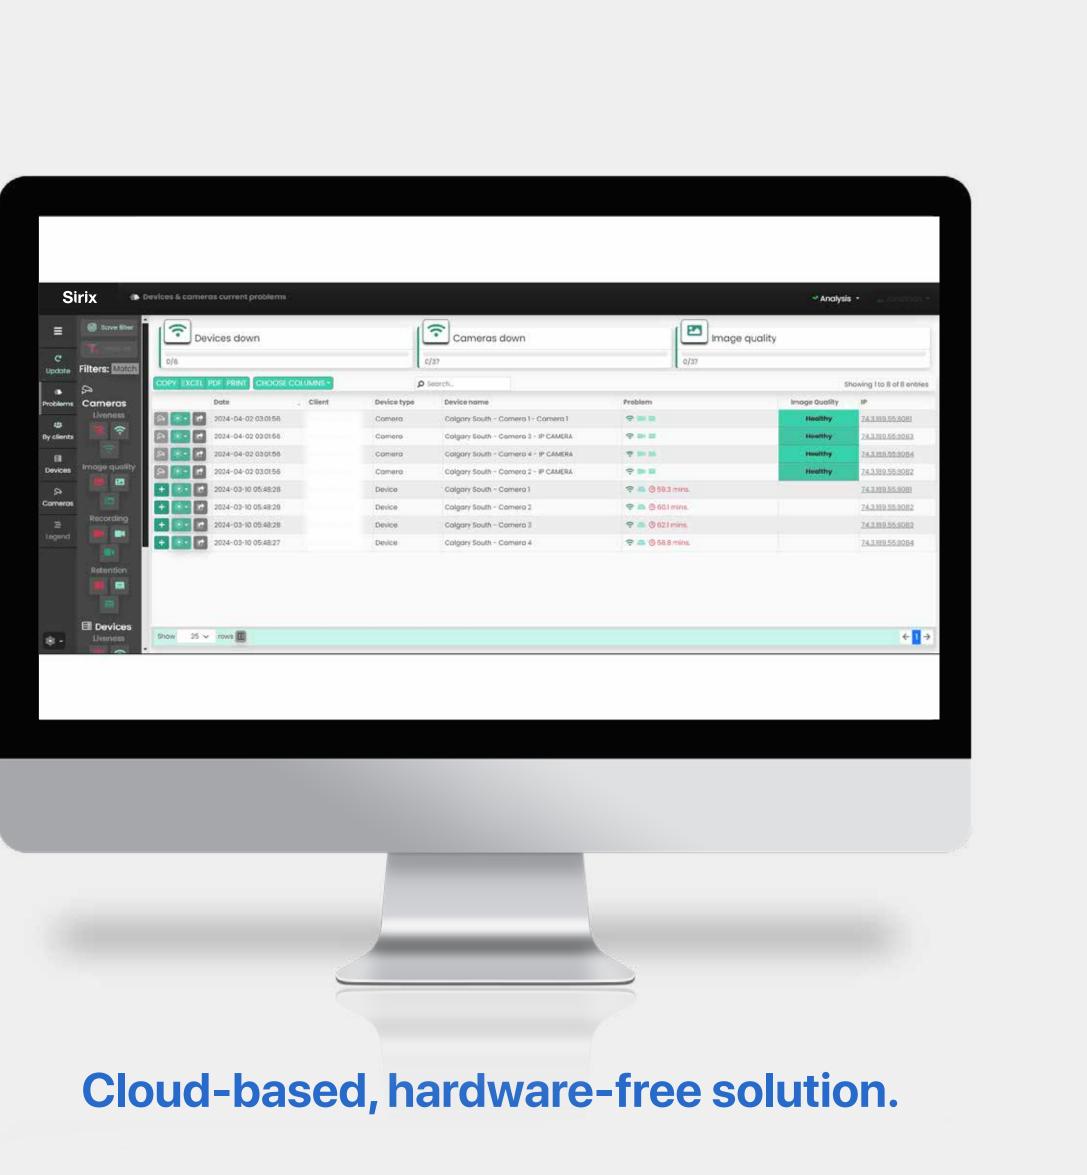

## **AktivSense**.

Our AI software instantly notifies you of any problems with the security camera evidence you expect to have.

sirixmonitoring.com/autonomous-security-box | 15

## **Proactive protection.**

Get alerts at the first sign of anomalies in your security camera system.

#### Al image integrity

We identify camera view problems.

#### **Connection issues**

We detect when the connection to the NVR or VMS is down.

#### **Camera failures**

We monitor and alert if a camera disconnects for a predefined duration.

Installation

Hard disc failures

We identify hard disc read/write problems.

#### **Recording issues**

We alert if the recording duration is below expected.

**Time & date inaccuracy** 

We notify when the time is incorrect or tampered.