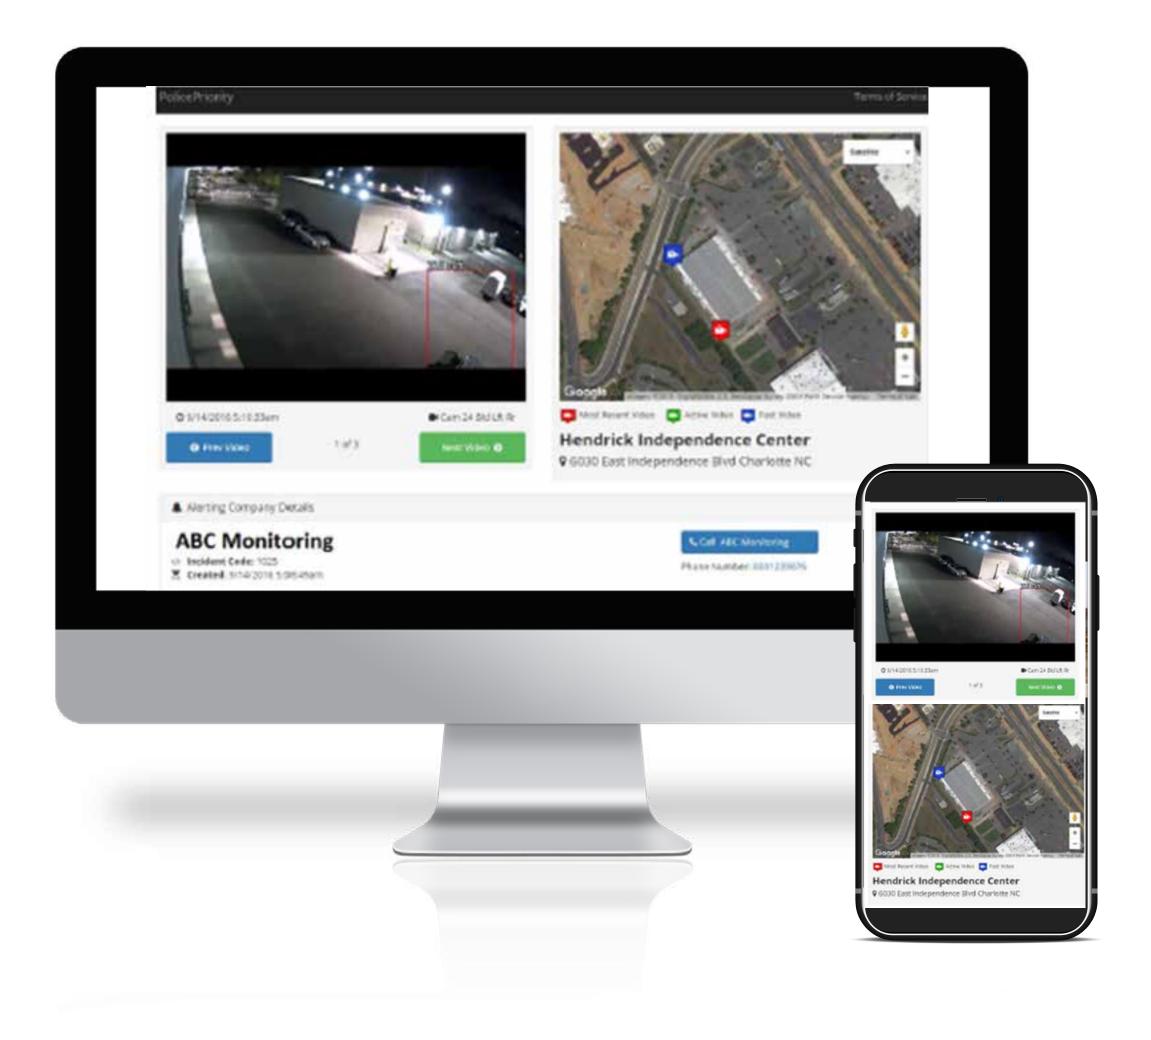

## IncidentCode.

Real-time incident reports featuring images, videos, and maps for complete visibility.

## Monitoring mastery.

Get real-time access, visibility, and control of every security incident on your site.

- 01. Incident detection. Sirix's Al-driven Autonomous Security Box instantly alerts our command center upon detecting a threat or unusual activity. Trained operators then examine the video to evaluate and confirm the threat.
- **02.** Instant stakeholder alert. When an incident report is initiated, site owners and security integrators receive SMS or email alerts. Alerts include a link for real-time updates, allowing stakeholders to follow the incident as it unfolds.
- **03.** Cancel dispatch feature. Our advanced interactive reports have "Cancel Dispatch" buttons. This crucial tool allows stakeholders to stop security teams or police deployment if they deem it unnecessary, giving them more control over the incident response.
- **04.** Authority notification. If an incident demands intervention from authorities, access to the detailed report is promptly shared with police or security teams, ensuring swift and efficient communication during emergencies.

#### The text or email link opens a real-time report with video and images of the incident.

sirixmonitoring.com/autonomous-security-box | 14