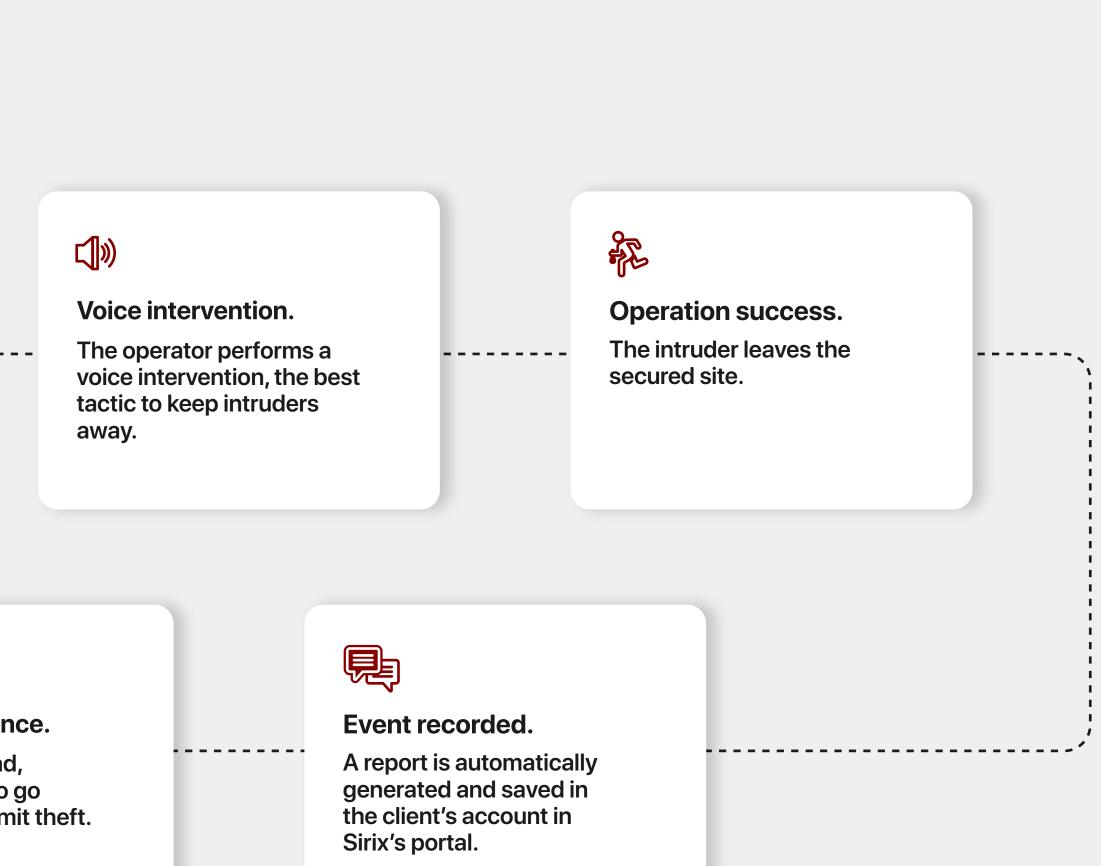

### **Action as per** client's SOP.

Based on the situation and the Standard Operating Procedure (SOP), the operator might:

- > Engage the intruder via voice talk-down, alerting them of detection.
- Contact the designated emergency personnel.
- > Dispatch police or security teams to the site.

#### Ultimate deterrence.

As the news spread, intruders decide to go elsewhere to commit theft.

#### -``\_\_\_\_\_

**`** - - - -

Security procedure alternatives.

In the rare cases where voice talk-down does not work, the security operator will follow the established SOP, which may include calling the emergency contact or dispatching the police or security guards.