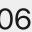

## Max range. Max precision. Al's broadest vigil.

Enhance your camera's AI detection range at its widest angle, while still maintaining accuracy.

This graphic shows the extended detection range of the camera when set to its broadest angle (2.8 mm or 90° HFOV).