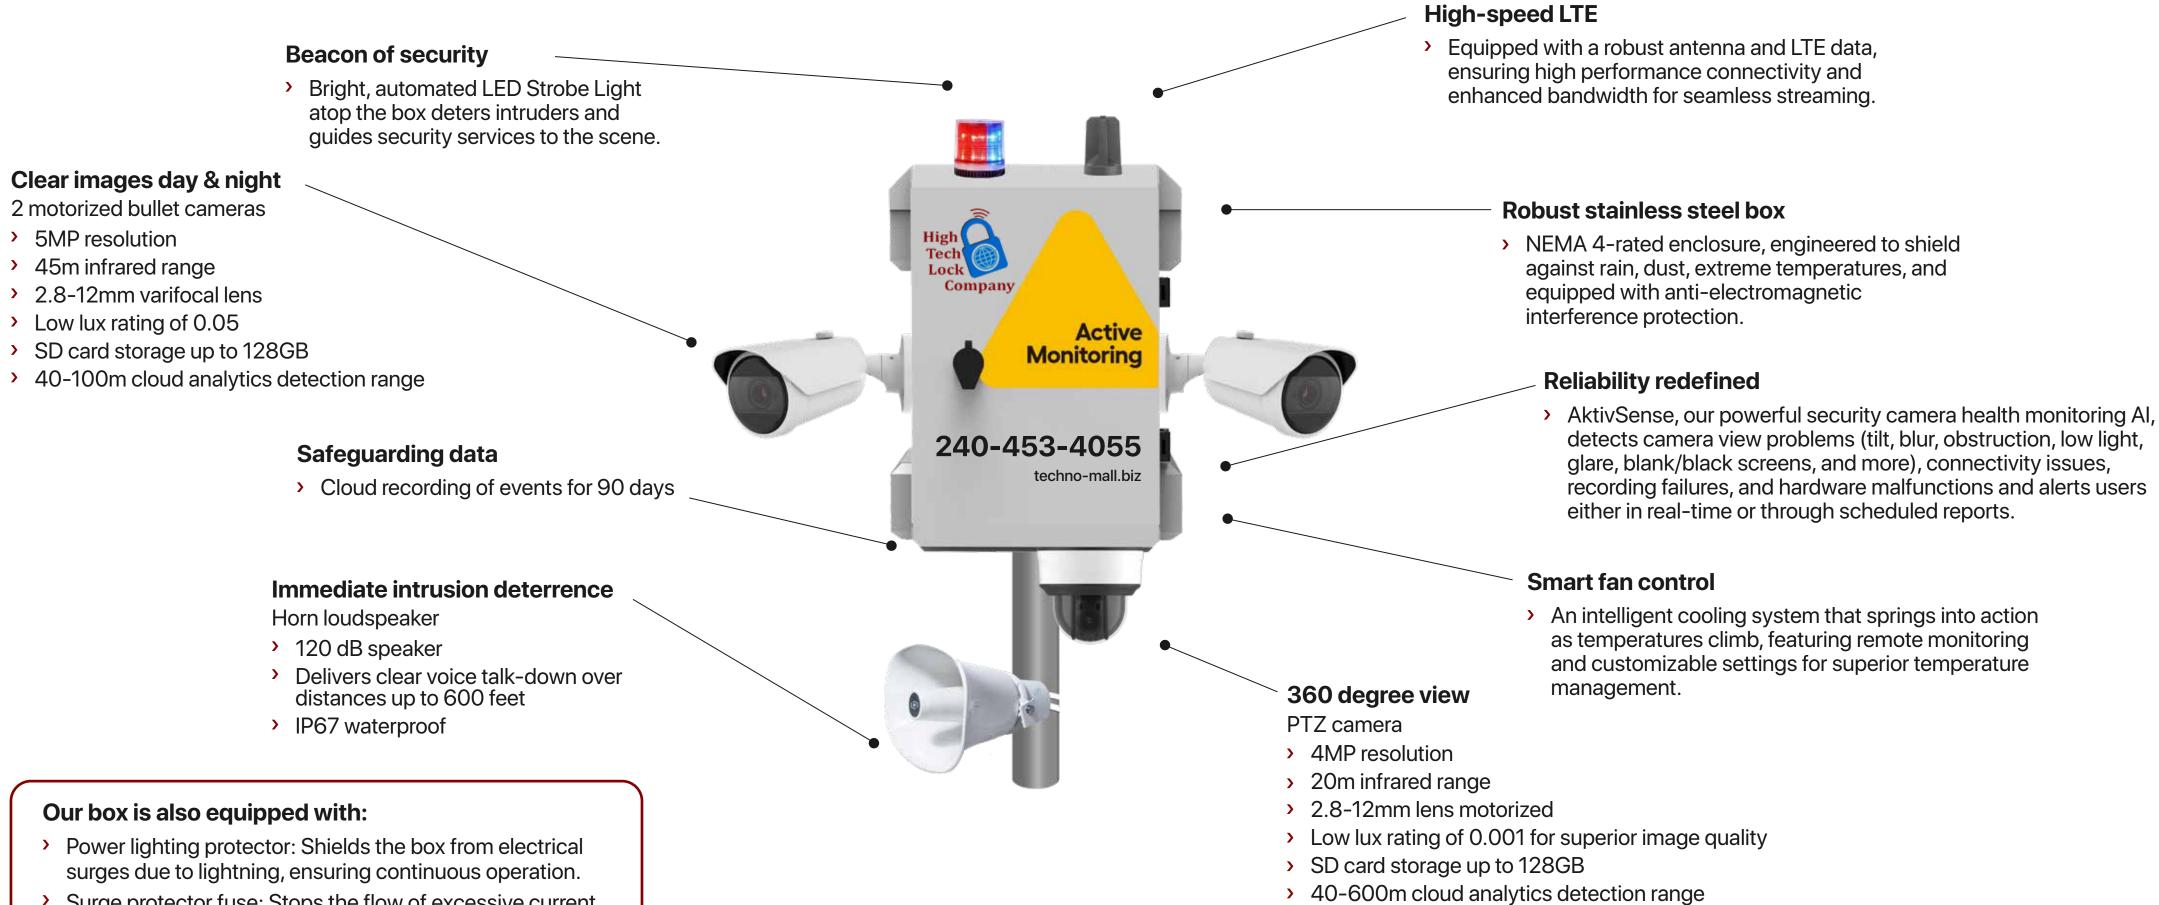

## Guard-in-the-box.

A rugged, LTE-connected, AI-enhanced sentinel with far-reaching vision and smart defense, ensuring unwavering security in the harshest conditions.

- Surge protector fuse: Stops the flow of excessive current to protect the electrical conductors from catching fire.
- > The interior of the box is lit by LED.

\* Coverage distances may vary with camera configuration.

Al options