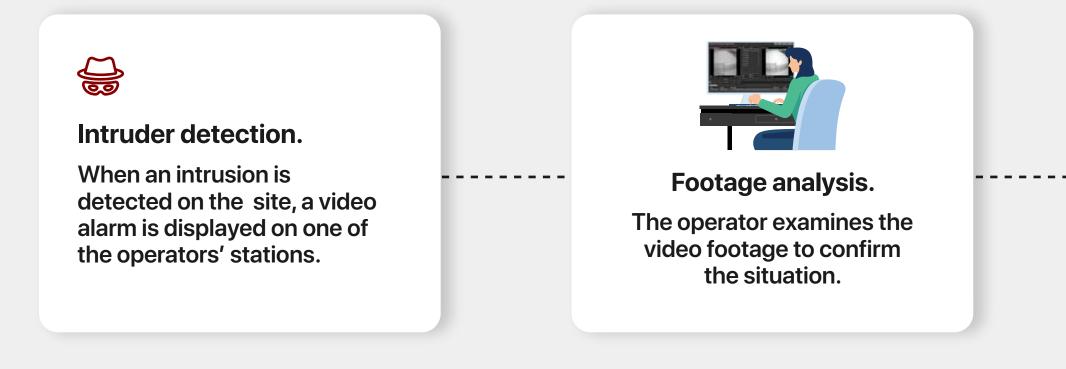

## Monitoring mastery.

Get real-time access, visibility, and control of every security incident on your site.

- 01. Incident detection. Sirix's Al-driven Autonomous Security Box instantly alerts our command center upon detecting a threat or unusual activity. Trained operators then examine the video to evaluate and confirm the threat.
- **02.** Instant stakeholder alert. When an incident report is initiated, site owners and security integrators receive SMS or email alerts. Alerts include a link for real-time updates, allowing stakeholders to follow the incident as it unfolds.
- **03.** Cancel dispatch feature. Our advanced interactive reports have "Cancel Dispatch" buttons. This crucial tool allows stakeholders to stop security teams or police deployment if they deem it unnecessary, giving them more control over the incident response.
- **04.** Authority notification. If an incident demands intervention from authorities, access to the detailed report is promptly shared with police or security teams, ensuring swift and efficient communication during emergencies.