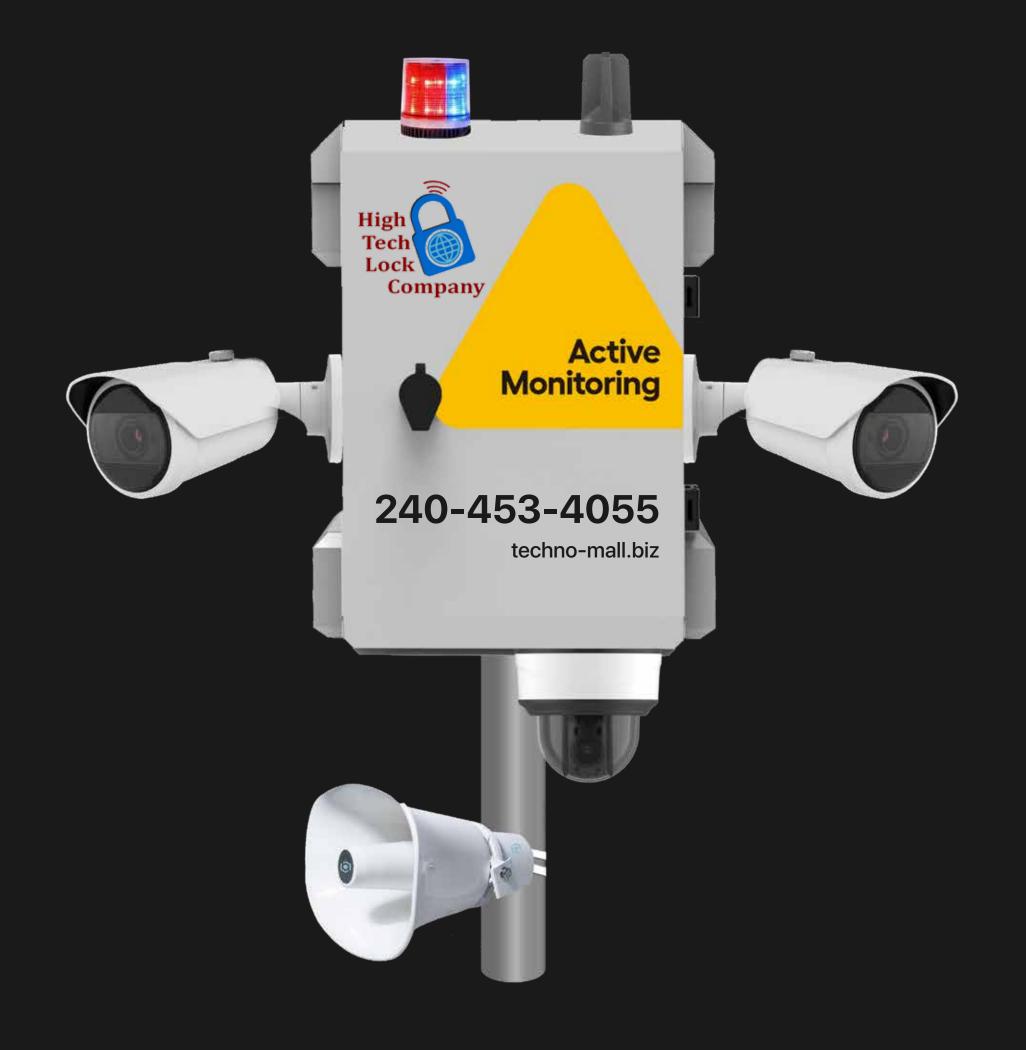

## Guard-in-the-box.

A rugged, LTE-connected, AI-enhanced sentinel with far-reaching vision and smart defense, ensuring unwavering security in the harshest conditions.

- Surge protector fuse: Stops the flow of excessive current to protect the electrical conductors from catching fire.
- > The interior of the box is lit by LED.

# Secure horizons.

Thwart threats with powerful voice interventions.

Active Monitoring 240-453-4055

techno-mall.biz