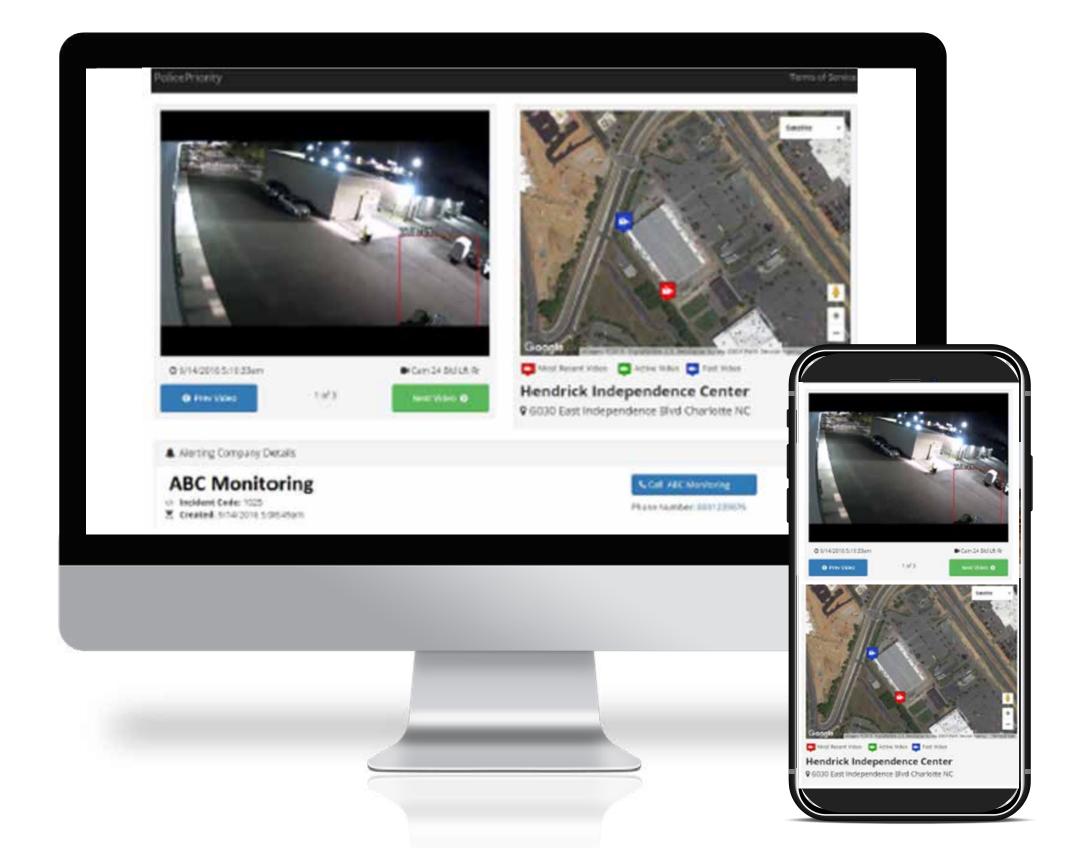

## IncidentCode.

Real-time incident reports featuring images, videos, and maps for complete visibility.

## Monitoring mastery.

Get real-time access, visibility, and control of every security incident on your site.

- 01. Incident detection. Sirix's Al-driven Autonomous Security Box instantly alerts our command center upon detecting a threat or unusual activity. Trained operators then examine the video to evaluate and confirm the threat.
- **02.** Instant stakeholder alert. When an incident report is initiated, site owners and security integrators receive SMS or email alerts. Alerts include a link for real-time updates, allowing stakeholders to follow the incident as it unfolds.
- **03.** Cancel dispatch feature. Our advanced interactive reports have "Cancel Dispatch" buttons. This crucial tool allows stakeholders to stop security teams or police deployment if they deem it unnecessary, giving them more control over the incident response.
- **04.** Authority notification. If an incident demands intervention from authorities, access to the detailed report is promptly shared with police or security teams, ensuring swift and efficient communication during emergencies.

#### The text or email link opens a real-time report with video and images of the incident.

sirixmonitoring.com/autonomous-security-box | 14